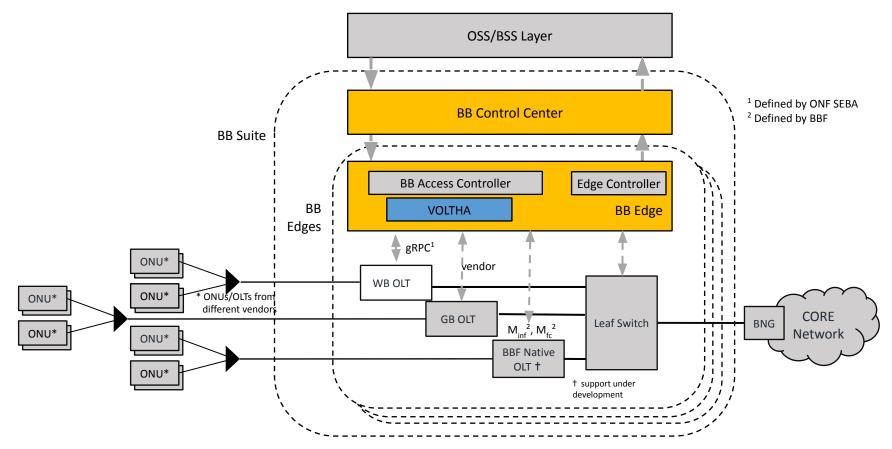

different technology/ different type devices
  - Micro Plug OLTs
  - GPON, XGS-PON, Combo OLTs
  - SFP ONUs
  - Layer 3 ONUs

| OLT                                  |                | ONU                     |                |
|--------------------------------------|----------------|-------------------------|----------------|
| certified to go to live              | under the test | certified to go to live | under the test |
| 3 OLTs/2 Vendors<br>(GPON,XGS,Combo) | 4 Vendors      | 6 Vendors               | 4 Vendors      |

# Achievements

**Lab Trials Friendly** Live Mass **User Fields Production** Integrations 5 Operators 2 Operators 2 Operators Turk in Telekom in in 4 Countries 2 Countries 2 Countries





## Tests Towards the Production











## **NETSIA BB Suite Architecture**







# Target: Multi-Access, Multi Tenant Telco Edge







# **Thanks**