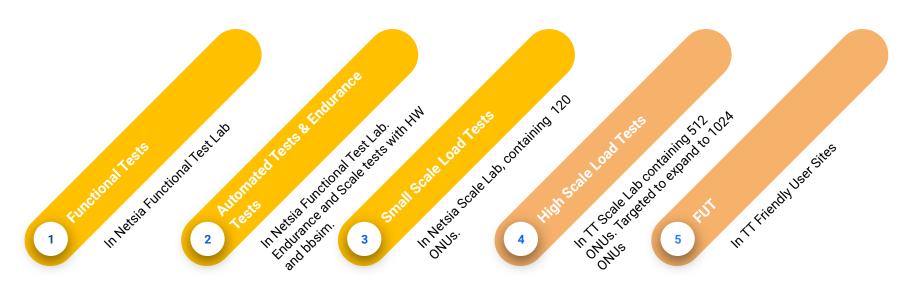

ication/Certification Tests
- Different vendor/different technology/ different type devices
  - Micro Plug OLTs
  - GPON, XGS-PON, Combo OLTs
  - SFP ONUs
  - Layer 3 ONUs

| OLT                                  |                | ONU                     |                |
|--------------------------------------|----------------|-------------------------|----------------|
| certified to go to live              | under the test | certified to go to live | under the test |
| 3 OLTs/2 Vendors<br>(GPON,XGS,Combo) | 4 Vendors      | 6 Vendors               | 4 Vendors      |

# Achievements

**Lab Trials Friendly** Live Mass **User Fields Production** Integrations 5 Operators 2 Operators 2 Operators Turk in Telekom in in 4 Countries 2 Countries 2 Countries





## Tests Towards the Production











## **NETSIA BB Suite Architecture**







# Target: Multi-Access, Multi Tenant Telco Edge







# **Thanks**