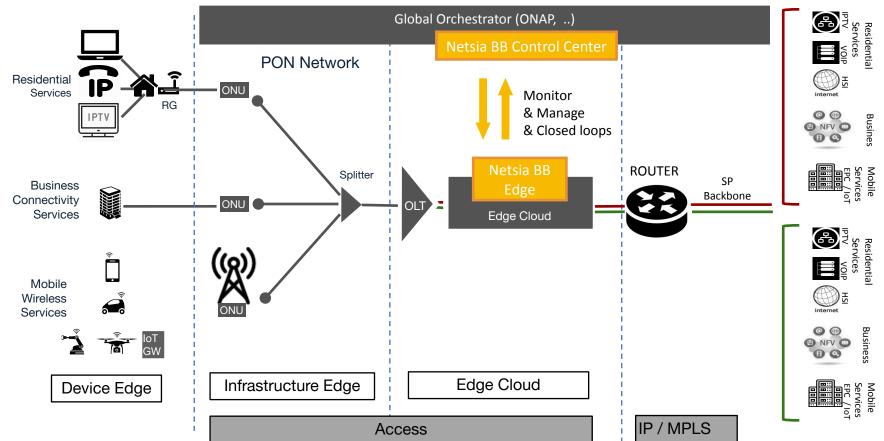

Plug OLTs
  - GPON, XGS-PON, Combo OLTs
  - SFP ONUs
  - Layer 3 ONUs

| OLT                                  |                | ONU                     |                |
|--------------------------------------|----------------|-------------------------|----------------|
| certified to go to live              | under the test | certified to go to live | under the test |
| 3 OLTs/2 Vendors<br>(GPON,XGS,Combo) | 4 Vendors      | 6 Vendors               | 4 Vendors      |

# Achievements

**Lab Trials Friendly** Live Mass **User Fields Production** Integrations 5 Operators 2 Operators 2 Operators Turk in Telekom in in 4 Countries 2 Countries 2 Countries





## Tests Towards the Production











## **NETSIA BB Suite Architecture**







# Target: Multi-Access, Multi Tenant Telco Edge







# **Thanks**