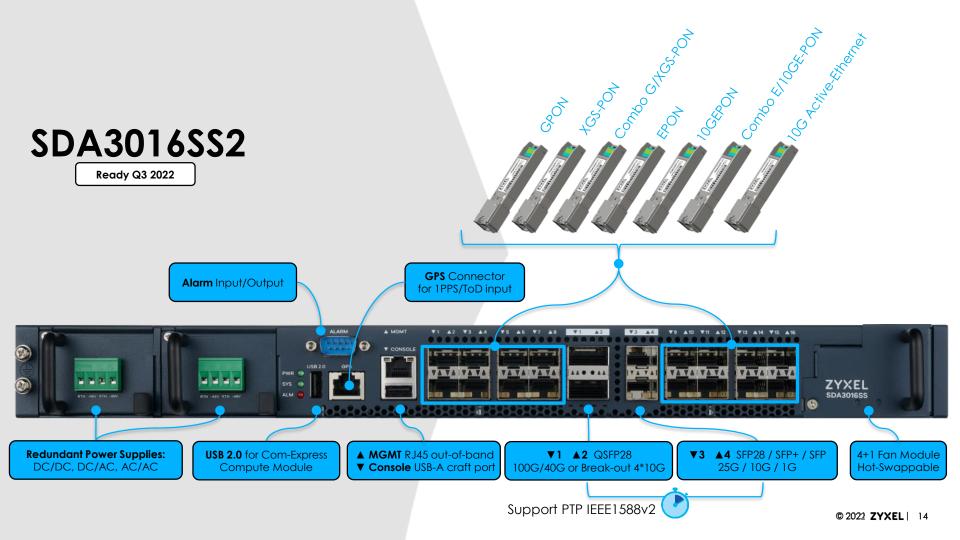

õ                     | E                   | Get.<br>Telia    | <b>O</b> <sub>2</sub>              | TOC                        | * TÜRKSAT                   |
| еТь                     | oi                       | ©) COMTECO          | <b>TIM</b>       | P P P                              | Telkom Indonesia           | Airtel                      |
| O NTT                   | PLDT                     | KDDI<br>KDDI Group  | TOT              | T. E.L. C.C. O. H. SUCCIO TOGETHIA | DNA                        | <b>ARG</b>                  |
| SK telecom              | 中華電信<br>Chunghwa Telecom | CAT                 | true             | altibox                            |                            |                             |

**SDA3016SS FlyBy** 



## Disaggregation Architecture









# Why Zyxel?

Unique combination of features enabling unprecedented ease of deployment





# Community approach

- We believe in our position in the community
- We believe in position of the community

#### Keys to success of such approach

- Select the right path and target
- Apply full transparency within a partnership
- Respect of rights and obligations of each partner
- Make sure "there is fun for all in the group"
- Win-Win is not good enough, we need Multi-Win
- Have an open mind to form even unorthodox partnerships!



## Community approach actions

- Continue to evangelize Open SDN approach
- Change of target customers mindset is essential for growth
- Keep the open nature of community is critical
- Ensure balanced distribution of power
- Embrace SWOT not SOT
- (example) Exit Bu