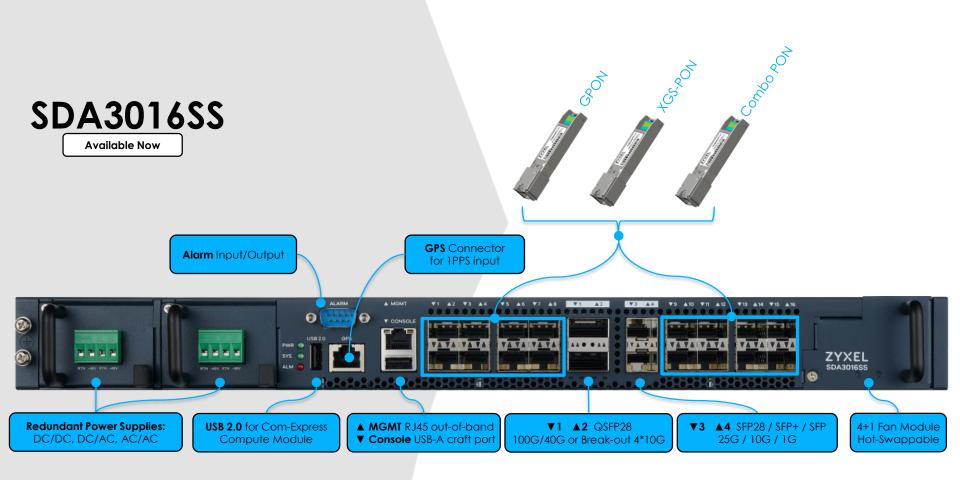

içõ                     | E                   | Get.<br>Telia    | <b>O</b> <sub>2</sub>              | TOC                        | * TÜRKSAT                   |
| еТь                     | oi                       | ©) COMTECO          | <b>TIM</b>       | P P P                              | Telkom Indonesia           | Airtel                      |
| O NTT                   | PLDT                     | KDDI<br>KDDI Group  | TOT              | T. E.L. C.C. O. H. SUCCIO TOGETHIA | DNA                        | <b>ARG</b>                  |
| SK telecom              | 中華電信<br>Chunghwa Telecom | CAT                 | true             | altibox                            |                            |                             |

**SDA3016SS FlyBy** 



## Disaggregation Architecture









# Why Zyxel?

Unique combination of features enabling unprecedented ease of deployment





# Community approach

- We believe in our position in the community
- We believe in position of the community

#### Keys to success of such approach

- Select the right path and target
- Apply full transparency within a partnership
- Respect of rights and obligations of each partner
- Make sure "there is fun for all in the group"
- Win-Win is not good enough, we need Multi-Win
- Have an open mind to form even unorthodox partnerships!



## Community approach actions

- Continue to evangelize Open SDN approach
- Change of target customers mindset is essential for growth
- Keep the open nature of community is critical
- Ensure balanced distribution of power
- Embrace SWOT not SOT
- (example) Exit